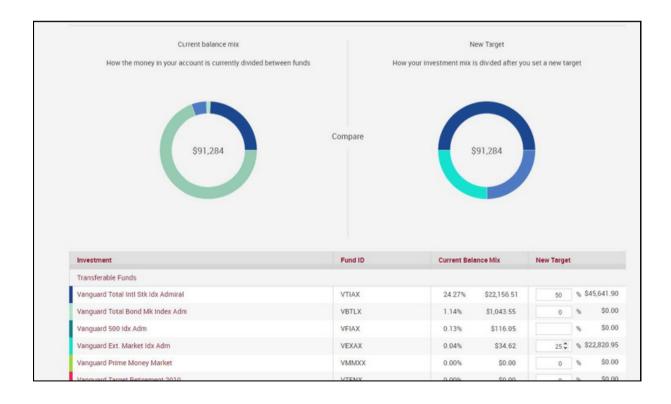

#### **Conform Ending Balance**

This option allows you to rebalance your investments, one-time, to your existing investment elections.

| Rebalance - Sal Conform Ending Balance                                                          |                                                                                                                         |
|-------------------------------------------------------------------------------------------------|-------------------------------------------------------------------------------------------------------------------------|
| Overall Progress: 0% Complete                                                                   |                                                                                                                         |
| Transfer Rules                                                                                  |                                                                                                                         |
| Days to complete request                                                                        | 2                                                                                                                       |
| Perform a Mari                                                                                  | ket Timing Rule Test                                                                                                    |
| Current Balance Mix<br>Currently this is how the money in your account is divided between funds | New Balance Mix<br>You have chosen to rebalance, this is how the money in your accourt will be divide<br>between funds. |
| \$91,284 Co                                                                                     | ompare<br>\$91,284                                                                                                      |