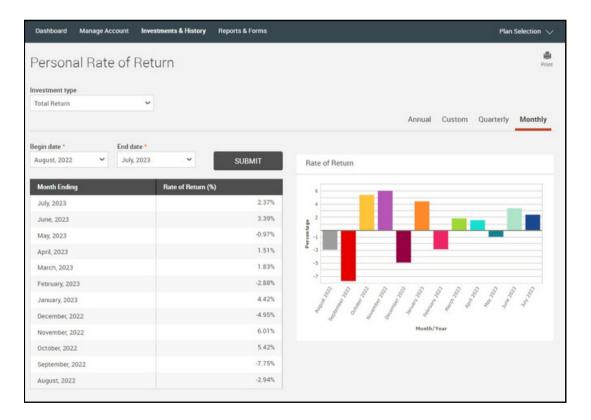

| Investment                       |         | Fund ID | Asset Class                      | Current Price | Expense Ratio | Fund Info |
|----------------------------------|---------|---------|----------------------------------|---------------|---------------|-----------|
| AF American Balanced             | details | ABALX   | Moderate Allocation              | \$30.87       | 0.57          | View      |
| AF Bond Fund of America A        |         | ABNDX   | Intermediate Core Bond           | \$11.26       | 0.59          | View      |
| AF Income Fund of America        | details | AMECX   | Moderately Aggressive Allocation | \$22.92       | 0.56          | View      |
| AF Invest Company of America A   |         | AIVSX   | Large Blend                      | \$48.42       | 0.58          | View      |
| AF New Perspective Fund (Pooled) | details | ANWPX   | Global Large-Stock Growth        | \$55.87       | 0.72          | View      |
| Deutsche International           |         | SCINX   | Foreign Large Value              | \$46.95       | 0.91          | View      |
| FA Diversified International A   | details | FDVAX   | Foreign Large Growth             | \$24.86       | 1.16          | View      |
| Fidelity Low-Priced Stock        | details | FLPSX   | Mid-Cap Value                    | \$49.44       | 0.82          | View      |
| Gabelli Asset AAA Fund           | details | GABAX   | Large Blend                      | \$51.63       | 1.35          | View      |
| Heartland Value Fund             | details | HRTVX   | Small Value                      | \$45.48       | 1.09          | View      |
| FTC Small Company Growth Fund    |         | 90001   | Small Growth                     | \$305.85      | 0.04          |           |
| UBS-WTFSC Large Cap Core         |         | 90005   | Large Blend                      | \$162.44      | 0.04          |           |