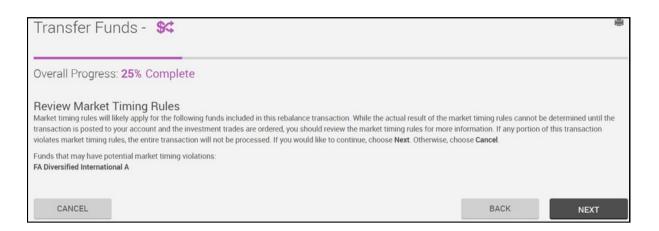

The next screen will inform you of any market timing rules that may apply. Once reviewed, click next to proceed to the next screen.