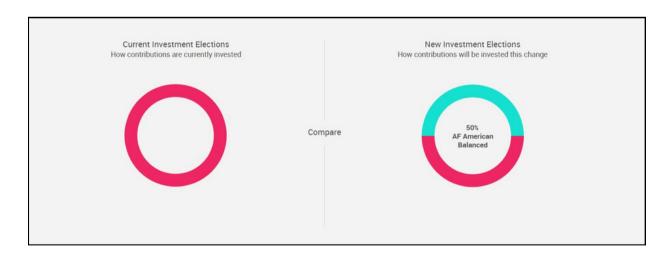

investment elections or to target

percents

your account each pay period

| Election Rules                                                                  |                                                                       |
|---------------------------------------------------------------------------------|-----------------------------------------------------------------------|
| Minimum Allocation:                                                             | 1%                                                                    |
| Minimum Allocation Increment:                                                   | 1%                                                                    |
| Days to Complete Request:                                                       | 1                                                                     |
| Current Investment Elections<br>How contributions are currently invested How of | New Investment Elections<br>ontributions will be invested this change |
| Compare                                                                         |                                                                       |

After new selections are made, the chart at the top of the page will reflect the new breakdown of investment selections.

The next section will ask if you want to rebalance your transferable balances in your plan to conform to the percentages you entered for your investment elections. You must select **Yes** or **No** before you can proceed to the confirmation page.