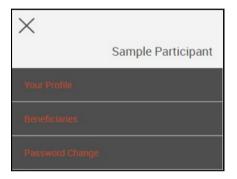

#### **Updating Your Beneficiaries**

To update your beneficiaries at any time, select the gear icon at the top right-hand corner of your dashboard page after logging in.

A dropdown menu will appear to the right. Select Beneficiaries.

| ×               |                    |
|-----------------|--------------------|
|                 | Sample Participant |
| Your Profile    |                    |
| Beneficiaries   |                    |
| Password Change |                    |

From here you are able to review or change your beneficiaries.

| Dashboard Manage Ac | count Investments & F | listory Reports & Forms     |            |         |                                   | Plan Selection $ \smallsetminus $ |
|---------------------|-----------------------|-----------------------------|------------|---------|-----------------------------------|-----------------------------------|
| Beneficiaries       |                       |                             |            |         |                                   | Print                             |
| Beneficiary Design  |                       | re you can proceed to the n | ext step.  |         |                                   |                                   |
| Beneficiary type    | Beneficiary           |                             |            |         |                                   |                                   |
| Primary             | •                     |                             |            |         |                                   |                                   |
| Name *              | Relationship          |                             | Birth date |         | Social security number (optional) |                                   |
|                     |                       | *                           |            | <u></u> |                                   |                                   |
| Street address 1    |                       | Street address 2            |            |         |                                   |                                   |
| City                |                       | State Zip code              | Country    |         |                                   |                                   |
|                     |                       | *                           |            |         |                                   |                                   |
|                     |                       |                             |            |         |                                   |                                   |
|                     |                       |                             |            |         |                                   | DELETE                            |
|                     |                       |                             |            |         |                                   |                                   |
| ADD                 |                       |                             |            |         |                                   | SAVE                              |