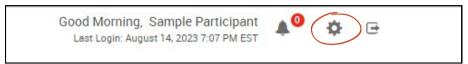

#### **Changing Your Personal Information**

To change your personal information at any time, select the gear icon at the top right-hand corner of your dashboard page after logging in.

A drop-down menu will appear to the right. Select **Your Profile**.

#### **Updating Your Beneficiaries**

To update your beneficiaries at any time, select the gear icon at the top right-hand corner of your dashboard page after logging in.

A dropdown menu will appear to the right. Select Beneficiaries.

#### **Changing Your Password**

To change your password at any time, select the gear icon at the top right-hand corner of your dashboard page after logging in.

A dropdown menu will appear to the right. Select **Password Change**.