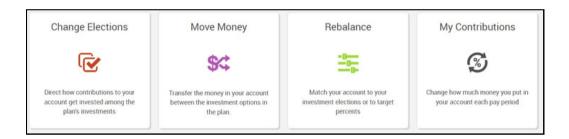

#### **Transferring Funds Online**

You can transfer funds by selecting **Contributions & Transfers**, located under the Manage Account tab on the home page.

Under the menu of options, click the **Change Elections** box, shown below. This section allows you to transfer the existing money in your account to different investments.

| Change Elections                                                                         | Move Money                                                                           | Rebalance                                                                   | My Contributions                                                 |
|------------------------------------------------------------------------------------------|--------------------------------------------------------------------------------------|-----------------------------------------------------------------------------|------------------------------------------------------------------|
| ſ                                                                                        | \$\$                                                                                 | -0                                                                          | S                                                                |
| Direct how contributions to your<br>account get invested among the<br>plan's investments | Transfer the money in your account<br>between the investment options in<br>the plan. | Match your account to your<br>investment elections or to target<br>percents | Change how much money you put in<br>your account each pay period |