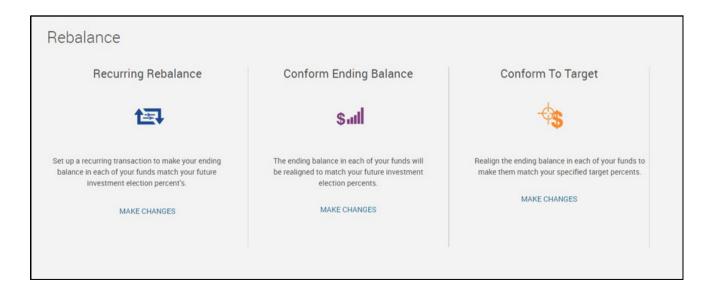

#### **Setting Up a Rebalance**

Changing your investment elections applies only to future contributions deposited in your account. It does not initiate transfers among funds you've already invested. If you wish to transfer your plan accounts to align with your investment elections, you must rebalance your portfolio.

From the menu bar on the home screen, select **Manage Account > Contributions & Transfers**. On the Contributions & Transfers screen, select **Rebalance** as seen below:

There are three types of rebalancing options; you must first choose the rebalance you would like to initiate.

#### **Recurring Rebalance**

This option allows you to rebalance your investments in your chosen recurring schedule.

| Overall Progress: 0% | Complete                                 |                                                                                                                                                                                                                                                                                                                                                     |  |
|----------------------|------------------------------------------|-----------------------------------------------------------------------------------------------------------------------------------------------------------------------------------------------------------------------------------------------------------------------------------------------------------------------------------------------------|--|
|                      | How often would you like to rebalance?   | Set date of first rebalance                                                                                                                                                                                                                                                                                                                         |  |
|                      | ~                                        | 10/26/2006                                                                                                                                                                                                                                                                                                                                          |  |
|                      | Select a day to rebalance your portfolio | Enter threshold percent for rebalance                                                                                                                                                                                                                                                                                                               |  |
|                      | 1 ×                                      | 0 %                                                                                                                                                                                                                                                                                                                                                 |  |
|                      |                                          | By entering a threshold percent, you are requesting<br>that the rebalance only occur if the difference<br>between your allocation percent for any account<br>and your current balance in that account exceeds<br>the entered percent. Should ALL accounts fall<br>below the threshold when the difference is<br>calculated, no transfer will occur. |  |

#### **Conform Ending Balance**

This option allows you to rebalance your investments, one-time, to your existing investment elections.

| Rebalance - Sal Conform Ending Balance                                                          |                                                                                                                         |
|-------------------------------------------------------------------------------------------------|-------------------------------------------------------------------------------------------------------------------------|
| Overall Progress: 0% Complete                                                                   |                                                                                                                         |
| Transfer Rules                                                                                  |                                                                                                                         |
| Days to complete request                                                                        | 2                                                                                                                       |
| Perform a Mari                                                                                  | ket Timing Rule Test                                                                                                    |
| Current Balance Mix<br>Currently this is how the money in your account is divided between funds | New Balance Mix<br>You have chosen to rebalance, this is how the money in your accourt will be divide<br>between funds. |
| \$91,284 Co                                                                                     | ompare<br>\$91,284                                                                                                      |

#### **Conform To Target**

This option allows you to rebalance your investments based on specific allocation percentages. You specify these allocation percentages in the "New Target" column. The "New Target" column must total 100% before you can proceed to the next step. You have the option to update your investment elections with the target percentages by selecting Yes to "Update my election percentages to match my transfer target percentages." You must select **Yes** or **No** before you will be able to move to the next step.