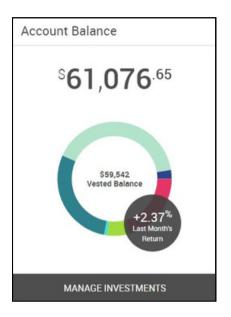

|            |
| Confirmation Number: 180348                                                                                                                                                                                                                                      |            |
| Your request has been processed. You may use this number to reference this transaction in the future.<br>Requests, while processed into the database, may not take effect immediately. Some requests may still need to be approved before they will take effect. |            |

#### Viewing Your Available Balance

Viewing your account balance can be done on the main dashboard screen upon logging in to your account.



Hovering your mouse over each selection will show you the balance of that particular fund, as shown below.



#### **Changing Your Contribution Rate Online**

Changing your contribution rate can be done by selecting **Contributions & Transfers** from the Manage Account tab.

| Summary | Manage Account         | Investments & History | Reports & Forms |  |
|---------|------------------------|-----------------------|-----------------|--|
| Dasht   | Contributions &        | Transfers             |                 |  |
|         | Loans & Withdrawals    |                       |                 |  |
| Projec  | ed Retirement income A |                       | Account Balance |  |

From the options available select My Contributions.



Choose which deferral contribution you would like to edi