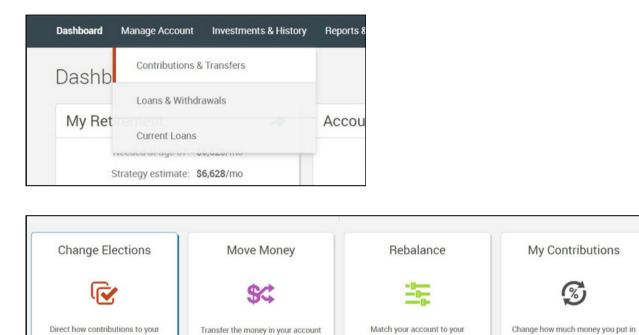

#### **Changing Investment Elections**

account get invested among the

plan's investments

You can change your investment elections by selecting **Contributions & Transfers**, located under the Manage Account tab on the home page.

#### **Transferring Funds Online**

You can transfer funds by selecting **Contributions & Transfers**, located under the Manage Account tab on the home page.

Under the menu of options, click the **Change Elections** box, shown below. This section allows you to transfer the existing money in your account to different investments.

From the menu bar on the home screen, select **Manage Account > Contributions & Transfers**. On the Contributions & Transfers screen, select **Rebalance** as seen below:

There are three types of rebalancing options; you must first choose the rebalance you would like to initiate.