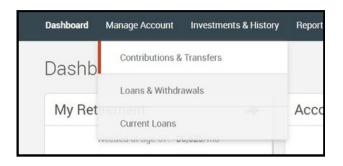

#### **Applying For A Loan Online**

You can start the loan process by selecting the **Loan & Withdrawals** tab located in the drop-down options for the Manage Account tab.

Under the loan options, use the dropdown menu to select the type of loan you wish to apply for.