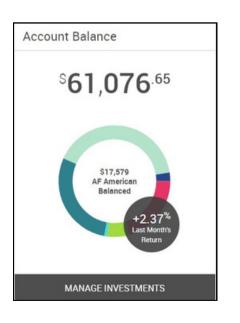

| Confirmation Number: 180348                                                                                                                                                                                                                                      |            |
| Your request has been processed. You may use this number to reference this transaction in the future.<br>Requests, while processed into the database, may not take effect immediately. Some requests may still need to be approved before they will take effect. |            |

#### Viewing Your Available Balance

Viewing your account balance can be done on the main dashboard screen upon logging in to your account.



Hovering your mouse over each selection will show you the balance of that particular fund, as shown below.



#### **Changing Your Contribution Rate Online**

Changing your contribution rate can be done by selecting **Contributions & Transfers** from the Manage Account tab.

| Summary | Manage Account         | Investments & History | Reports & Forms |  |
|---------|------------------------|-----------------------|-----------------|--|
| Dasht   | Contributions &        | Transfers             |                 |  |
|         | Loans & Withdrawals    |                       |                 |  |
| Projec  | ed Retirement income A |                       | Account Balance |  |

From the options available select My Contributions.



Choose which deferral contribution you would like to edit.

| Summary Manage Account Investments & History Reports & Forms | Plan Selection $ \smallsetminus $ |
|----