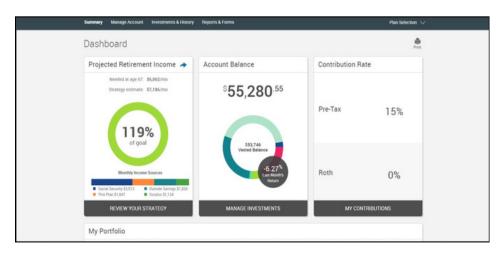

0.00%   | 0.00 %  |
| Small Growth                   |         |         |         |
| FTC Small Company Growth Fund  |         | 0.00%   | 0.00 %  |
| Small Value                    |         |         |         |
| Heartland Value Fund           | details | 0.00%   | 0.00 %  |
| TOTAL                          |         | 100.00% | 100.00% |
| RESET TABLE                    |         |         |         |
|                                |         |         |         |
|                                |         | BACK    | NEXT    |

Upon selecting your fund allocations, you will be prompted to review your selections, at which point you will have completed your guided enrollment and will be taken to your dashboard screen. This will be the screen you will see upon logging in from now on.



#### **Changing Your Personal Information**

To change your personal information at any time, select the gear icon at the top right-hand corner of your dashboard page after logging in.



A drop-down menu will appear to the right. Select **Your Profile**.



You can edit your contact information, email options, security questions, and employment status.

| Dashboard                     | Manage Account | Investments & History | Reports & Forms | Plan Selection 🗸 |
|-------------------------------|----------------|-----------------------|-----------------|------------------|
| Edit You<br>* indicates a rec | ur Profile     |                       |                 | Print            |
| > Contact                     | Information    |                       |                 |