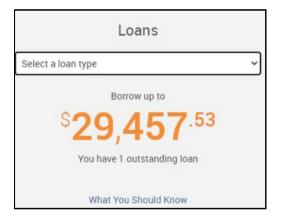

Once you have selected your loan type, you can either use our loan payment estimator or select **GET STARTED** to proceed.

| Loans                               |  |  |  |  |
|-------------------------------------|--|--|--|--|
| General Purpose Loan                |  |  |  |  |
| Borrow up to                        |  |  |  |  |
| <sup>\$</sup> 29,457 <sup>.53</sup> |  |  |  |  |
| You have 1 outstanding loan         |  |  |  |  |
| What You Should Know                |  |  |  |  |
| > Loan Payment Estimator            |  |  |  |  |
| GET STARTED >                       |  |  |  |  |