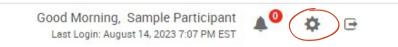

#### **Changing Your Personal Information**

To change your personal information at any time, select the gear icon at the top right-hand corner of your dashboard page after logging in.

A drop-down menu will appear to the right. Select **Your Profile**.

#### **Updating Your Beneficiaries**

To update your beneficiaries at any time, select the gear icon at the top right-hand corner of your dashboard page after logging in.

A dropdown menu will appear to the right. Select Beneficiaries.

#### **Changing Your Password**

To change your password at any time, select the gear icon at the top right-hand corner of your dashboard page after logging in.

A dropdown menu will appear to the right. Select **Password Change**.