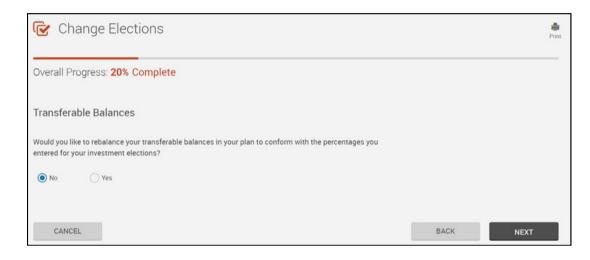

After new selections are made, the chart at the top of the page will reflect the new breakdown of investment selections.

The next section will ask if you want to rebalance your transferable balances in your plan to conform to the percentages you entered for your investment elections. You must select **Yes** or **No** before you can proceed to the confirmation page.

Note: If you are not taken to this screen, you may be restricted from conforming your balance if prior transfer requests are pending for final processing.

After your investments are selected, you can view the prospectus on each investment selected. Once reviewed, click **Mark as Read** and select **NEXT**.