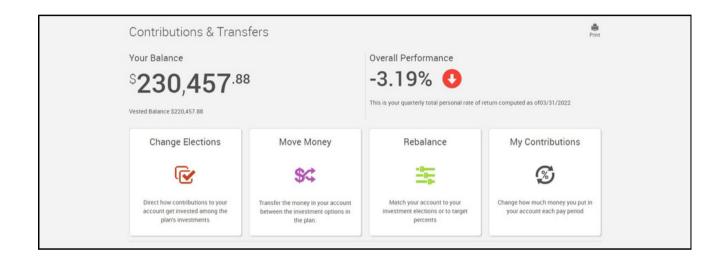

#### **Changing Investment Elections**

account get invested among the

plan's investments

You can change your investment elections by selecting **Contributions & Transfers**, located under the Manage Account tab on the home page.

#### **Transferring Funds Online**

You can transfer funds by selecting **Contributions & Transfers**, located under the Manage Account tab on the home page.

Under the menu of options, click the **Change Elections** box, shown below. This section allows you to transfer the existing money in your account to different investments.

| Change Elections                                                                         | Move Money                                                                           | Rebalance                                                                   | My Contributions                                                 |
|------------------------------------------------------------------------------------------|--------------------------------------------------------------------------------------|-----------------------------------------------------------------------------|------------------------------------------------------------------|
| ſ                                                                                        | \$\$                                                                                 | -0                                                                          | S                                                                |
| Direct how contributions to your<br>account get invested among the<br>plan's investments | Transfer the money in your account<br>between the investment options in<br>the plan. | Match your account to your<br>investment elections or to target<br>percents | Change how much money you put in<br>your account each pay period |